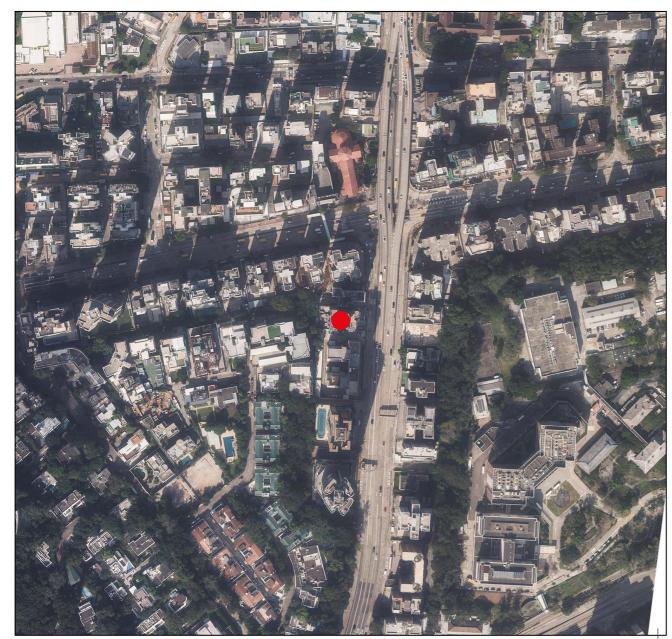

## 發展項目的鳥瞰照片

## AERIAL PHOTOGRAPH OF THE DEVELOPMENT

This blank area falls outside the coverage of the aerial photograph and exceeds 250 meters from the boundary of the Development 鳥瞰照片並不覆蓋本空白範圍及超出發展項目邊界250米外

● 發展項目的位置 Location of the Development

香港特別行政區政府地政總署測繪處版權所有,未經許可,不得複製。

Survey and Mapping Office, Lands Department, The Government of HKSAR © Copyright reserved - reproduction by permission only.

摘錄自地政總署測繪處在6,900呎的飛行高度拍攝之鳥瞰照片,照片編號E167206C,飛行日期:2022年12月8日。

Adopted from part of the aerial photograph taken by the Survey and Mapping Office of the Lands Department at a flying height of 6,900 feet, Photo No. E167206C, date of flight: 8 December 2022.